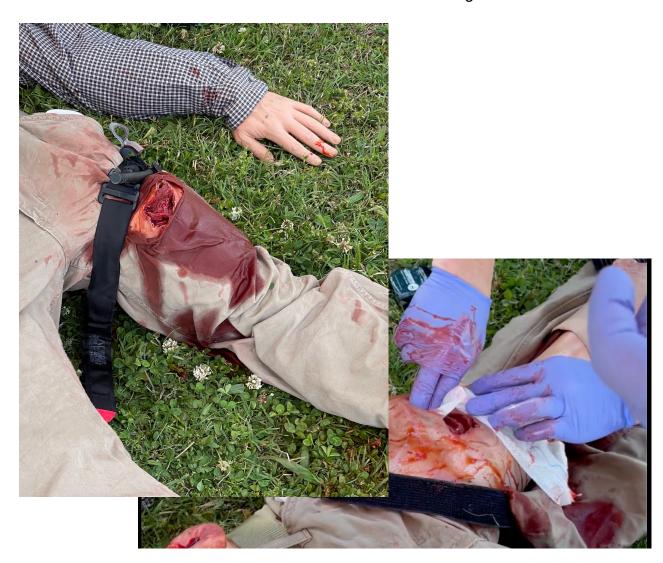

Surgical Airway Trainer (Neck Wound) SKU 0002 Patented

**Product Category: Airway/Gunshot Wound** 

**Product Link:** <a href="https://www.strategicmedicalrt.com/product-page/surgical-airway-trainer-neck-wound">https://www.strategicmedicalrt.com/product-page/surgical-airway-trainer-neck-wound</a>

**Description:** Neck wound variant of SMRT's Surgical Airway (Cric) trainer was designed to simulate the most difficult airway management scenario. The trainee must control active carotid artery bleeding and perform an open surgical airway. This packable wound is compatible with the SMRT Blood Pump System allowing for quick deployment and reset between scenarios.

**WARNING:** This device is designed to be used only for the open surgical airway procedure. No needle or wire guided procedures should be performed on this training device. A trained medical professional should observe the trainee in a 1:1 ration to ensure safety and accuracy of the procedure.