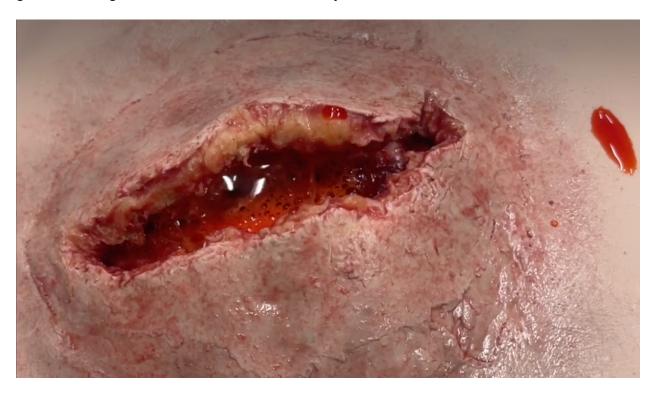

Surgical Airway Trainer (Neck Wound) SKU 0002 Patented

**Product Category: Airway/Gunshot Wound** 

**Product Link:** <a href="https://www.strategicmedicalrt.com/product-page/surgical-airway-trainer-neck-wound">https://www.strategicmedicalrt.com/product-page/surgical-airway-trainer-neck-wound</a>

**Description:** Neck wound variant of SMRT's Surgical Airway (Cric) trainer was designed to simulate the most difficult airway management scenario. The trainee must control active carotid artery bleeding and perform an open surgical airway. This packable wound is compatible with the SMRT Blood Pump System allowing for quick deployment and reset between scenarios.