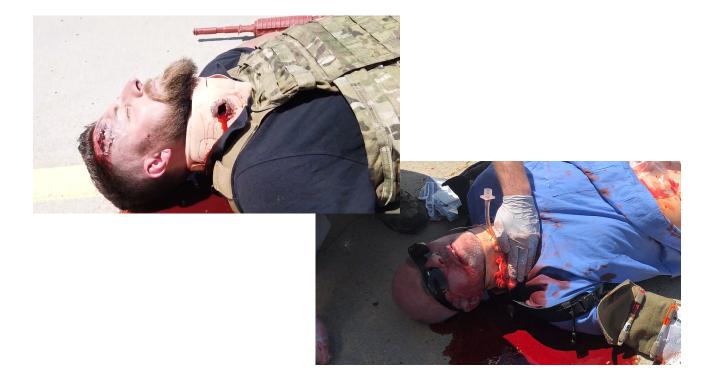

Surgical Airway Trainer (Neck Wound) SKU 0002 Patented

**Product Category: Airway/Gunshot Wound** 

**Product Link:** <a href="https://www.strategicmedicalrt.com/product-page/surgical-airway-trainer-neck-wound">https://www.strategicmedicalrt.com/product-page/surgical-airway-trainer-neck-wound</a>

**Description:** Neck wound variant of SMRT's Surgical Airway (Cric) trainer was designed to simulate the most difficult airway management scenario. The trainee must control active carotid artery bleeding and perform an open surgical airway. This packable wound is compatible with the SMRT Blood Pump System allowing for quick deployment and reset between scenarios.