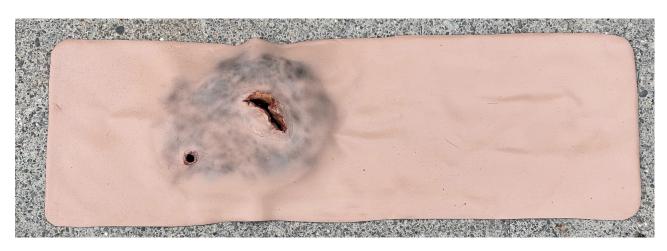

Surgical Airway Trainer (Neck Wound) SKU 0002 Patented

**Product Category: Airway/Gunshot Wound** 

**Product Link:** <a href="https://www.strategicmedicalrt.com/product-page/surgical-airway-trainer-neck-wound">https://www.strategicmedicalrt.com/product-page/surgical-airway-trainer-neck-wound</a>

**Description:** Neck wound variant of SMRT's Surgical Airway (Cric) trainer was designed to simulate the most difficult airway management scenario. The trainee must control active carotid artery bleeding and perform an open surgical airway. This packable wound is compatible with the SMRT Blood Pump System allowing for quick deployment and reset between scenarios.