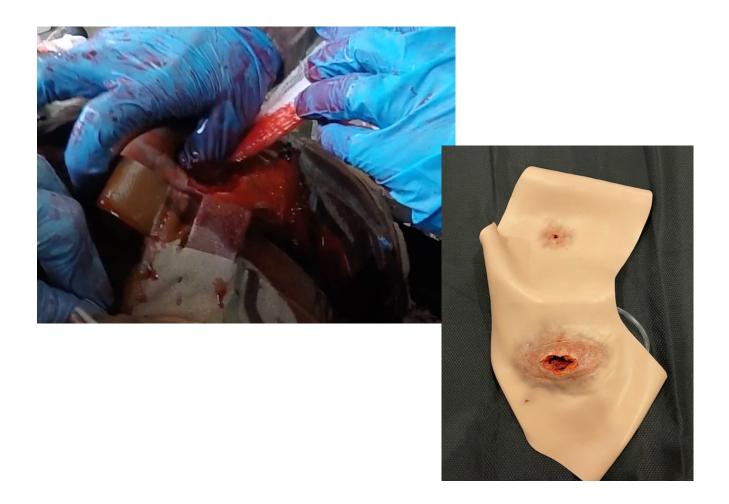

# Surgical Airway Trainer Replacement Skin SKU 0001-1 Patented

Package Dimension: 10"x6"x5"

Package Weight: 4.4 lbs

**Description:** Sacrificial Skin for Surgical Airway (Cric) Trainer. Includes fifty sacrificial skins and blood packets.

915 Hwy 321-337, Lenoir City, TN 37771 Phone: (540) 728-1452 Email: RhysWilliams@StrategicMedicalRT.com