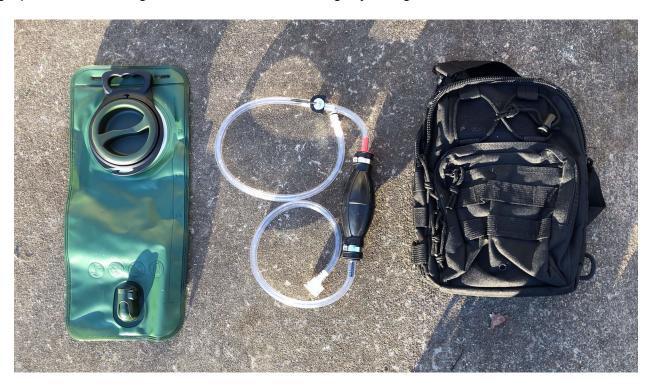

915 Hwy 321-337, Lenoir City, TN 37771 Phone: (540) 728-1452 Email: RhysWilliams@StrategicMedicalRT.com

**Bleeding System - Complete** 

SKU: 2001 Patent Pending

**Product Category:** Accessory

Product Link: https://www.strategicmedicalrt.com/product-page/bleeding-system-

complete

**Description:** Made from rugged components and designed for compatibility with standard hydration systems, the SMRT Bleeding System can produce an oozing effect or high-pressure bleeding. This kit comes with a sling-style bag and a two-liter reservoir.