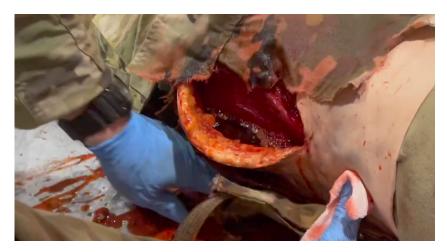

915 Hwy 321-337, Lenoir City, TN 37771 Phone: (540) 728-1452 Email: RhysWilliams@StrategicMedicalRT.com

Shoulder GSW SKU: 0020 Patent Pending

**Product Category:** Gunshot

Product Link: https://www.strategicmedicalrt.com/product-page/shoulder-gsw

**Description:** This unique training aid presents a realistic edge-of-armor shoulder wound complete with a bleeding, packable cavity containing a fractured collar bone. The entrance at the left scapula traverses the subclavian artery making a unique wound-packing challenge for your students. The entrance wound over the right scapula is capable of leaking and bubbling.