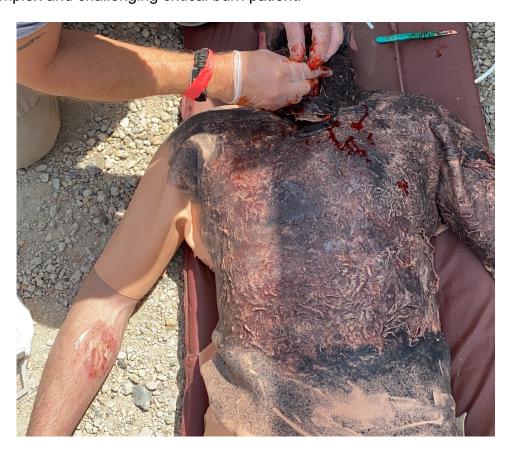

Burn Chest SKU: 0010 Patent Pending

Product Category: Burn

Product Link: https://www.strategicmedicalrt.com/product-page/chest-burn

**Description:** This realistic burn vest fits a broad range of role players representing a 40% body surface area burn. Designed to pair with the Burn Surgical Airway trainer to create a complex and challenging critical burn patient.

**Description:** The burn variant of the surgical airway (Cric) trainer when combined with the burn vest creates a realistic and challenging patient care scenario. Complete with burn-textured and colored sacrificial skin, this model is a must if the care of burn patients is part of your team's mission.