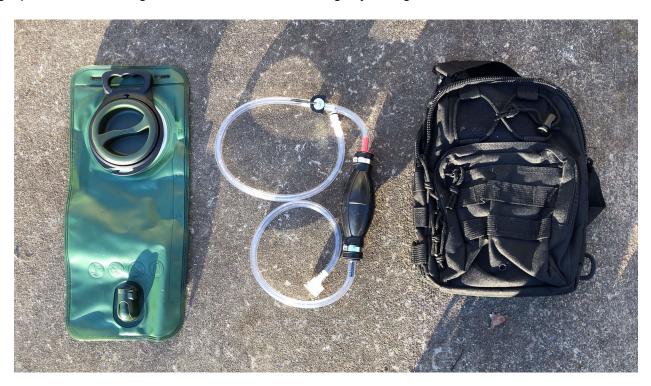

915 Hwy 321-337, Lenoir City, TN 37771 Phone: (540) 728-1452 Email: RhysWilliams@StrategicMedicalRT.com

**Bleeding System - Complete** 

SKU: 2001 Patent Pending

**Product Category:** Accessory

Product Link: https://www.strategicmedicalrt.com/product-page/bleeding-system-

complete

**Description:** Made from rugged components and designed for compatibility with standard hydration systems, the SMRT Bleeding System can produce an oozing effect or high-pressure bleeding. This kit comes with a sling-style bag and a two-liter reservoir.