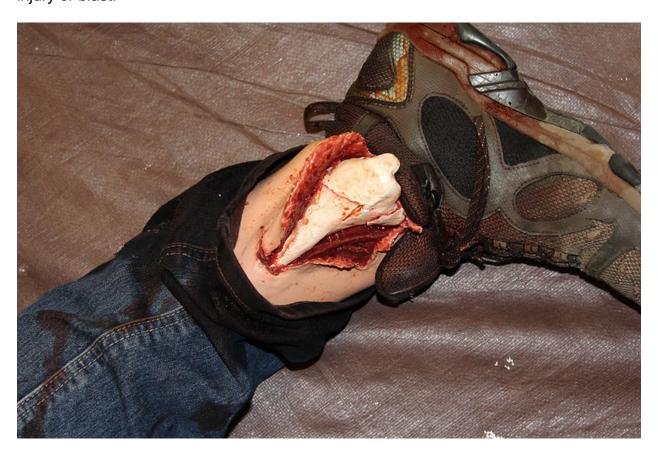

**Tibial Head Fracture – Compound** 

SKU: 0013 Patent Pending

Product Category: Blast/Blunt

Product Link: https://www.strategicmedicalrt.com/product-page/tibia-head-fracture-

compound

**Description:** This high-impact injury simulates a knee dislocation with compound fracture of the tibial head from a blast or blunt trauma. Visible bones is molded from CT images of real tibial fractures.