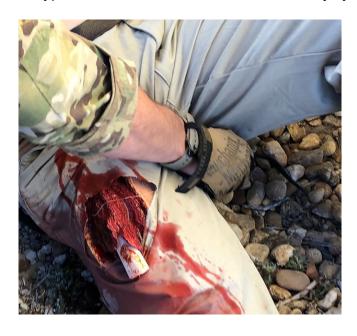

GSW Shoulder SKU: 0020 Patent Pending

**Product Category:** Gunshot

Product Link: https://www.strategicmedicalrt.com/product-page/shoulder-gsw

**Description:** This unique training aid presents a realistic edge-of-armor shoulder wound complete with a bleeding, packable cavity containing a fractured collar bone. The entrance at the left scapula traverses the subclavian artery making a unique wound-packing challenge for your students. The entrance wound over the right scapula is capable of leaking and bubbling.