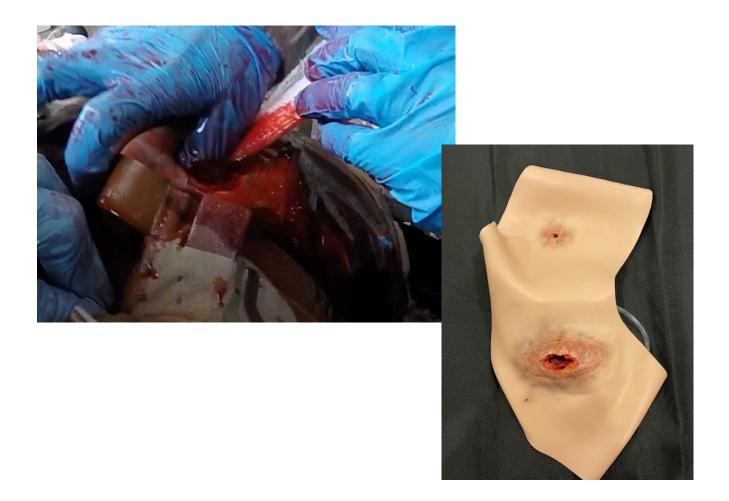

Surgical Airway Trainer (Neck Wound) SKU 0002 Patented

**Product Category: Airway/Gunshot Wound** 

**Product Link:** <a href="https://www.strategicmedicalrt.com/product-page/surgical-airway-trainer-neck-wound">https://www.strategicmedicalrt.com/product-page/surgical-airway-trainer-neck-wound</a>

**Description:** Neck wound variant of SMRT's Surgical Airway (Cric) trainer was designed to simulate the most difficult airway management scenario. The trainee must control active carotid artery bleeding and perform an open surgical airway. This packable wound is compatible with the SMRT Blood Pump System allowing for quick deployment and reset between scenarios.