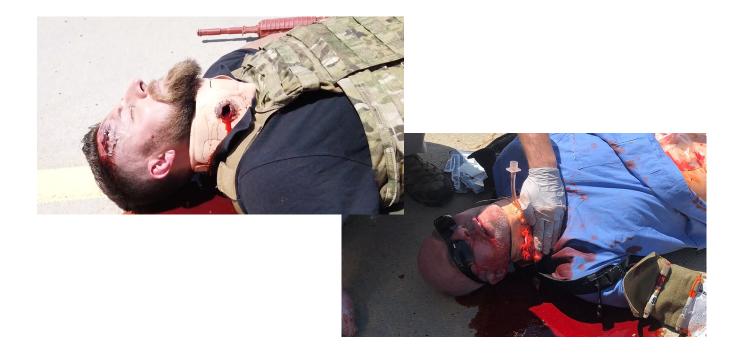

Surgical Airway Trainer (Neck Wound) SKU 0002 Patented

**Product Category: Airway/Gunshot Wound** 

**Product Link:** <a href="https://www.strategicmedicalrt.com/product-page/surgical-airway-trainer-neck-wound">https://www.strategicmedicalrt.com/product-page/surgical-airway-trainer-neck-wound</a>

**Description:** Neck wound variant of SMRT's Surgical Airway (Cric) trainer was designed to simulate the most difficult airway management scenario. The trainee must control active carotid artery bleeding and perform an open surgical airway. This packable wound is compatible with the SMRT Blood Pump System allowing for quick deployment and reset between scenarios.