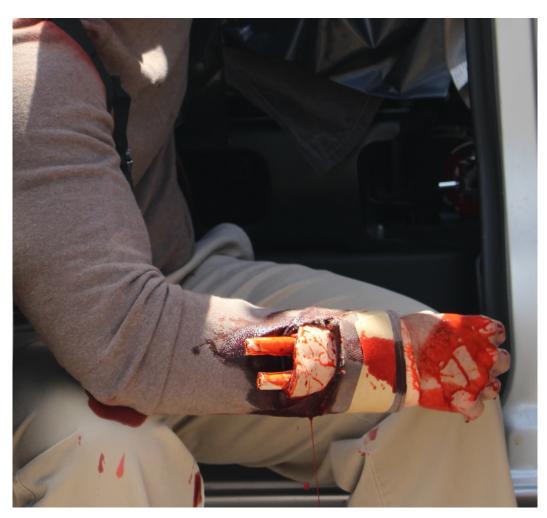

915 Hwy 321-337, Lenoir City, TN 37771 Phone: (540) 728-1452 Email: RhysWilliams@StrategicMedicalRT.com

Gunshot Wound Forearm/Lower Leg SKU: 000026 Patent Pending

**Product Category:** Gunshot

**Product Link:** https://www.strategicmedicalrt.com/product-page/forearm-gsw

**Description:** This bleeding, packable forearm or lower leg gunshot wound includes an entrance wound above the wrist/ankle with an exit at the upper portion of the

forearm/calf.

Laceration of Forearm/Lower Leg