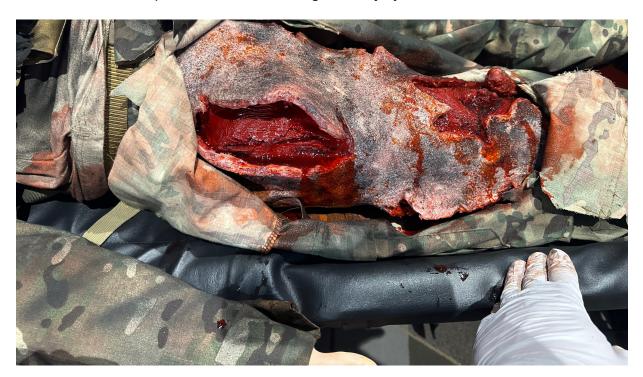

915 Hwy 321-337, Lenoir City, TN 37771 Phone: (540) 728-1452 Email: RhysWilliams@StrategicMedicalRT.com

**Gunshot Wound Hip & Thigh** 

SKU: 0030 Patent Pending

Product Category: Gunshot/Blast

**Product Link:** https://www.strategicmedicalrt.com/product-page/hip-gsw-large-caliber

**Description:** This large cavity wound simulates a high-velocity gunshot wound to the hip with exit through the lateral thigh with extensive undermined tissue. This wound creates a unique assessment and treatment challenge as the entrance wound is often initially missed and the source of the bleeding must be accessed through the wound cavity. This wound may also be used for blast scenarios due to the large irregular wound pattern.