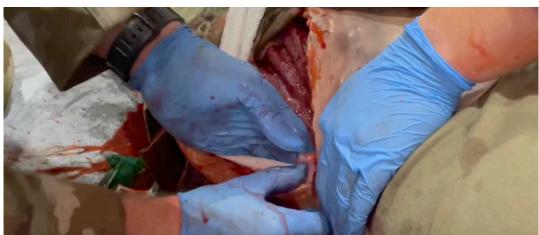

GSW Shoulder SKU: 0020 Patent Pending

**Product Category:** Gunshot

Product Link: https://www.strategicmedicalrt.com/product-page/shoulder-gsw

**Description:** This unique training aid presents a realistic edge-of-armor shoulder wound complete with a bleeding, packable cavity containing a fractured collar bone. The entrance at the left scapula traverses the subclavian artery making a unique wound-packing challenge for your students. The entrance wound over the right scapula is capable of leaking and bubbling.