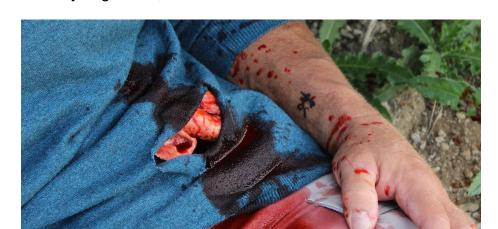

GSW Shoulder SKU: 0020 Patent Pending

**Product Category:** Gunshot

Product Link: https://www.strategicmedicalrt.com/product-page/shoulder-gsw

**Description:** This unique training aid presents a realistic edge-of-armor shoulder wound complete with a bleeding, packable cavity containing a fractured collar bone. The entrance at the left scapula traverses the subclavian artery making a unique wound-packing challenge for your students. The entrance wound over the right scapula is capable of leaking and bubbling.