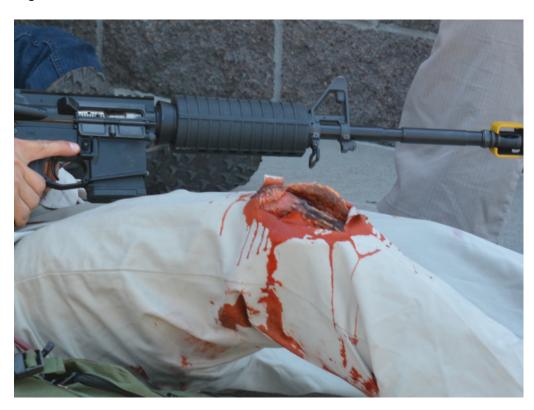

915 Hwy 321-337, Lenoir City, TN 37771 Phone: (540) 728-1452 Email: RhysWilliams@StrategicMedicalRT.com

**Open Pneumothorax – Sucking Chest Wound** 

SKU: 0049 Patent Pending

Product Category: Gunshot/Blast/Respiratory

**Product Link:** https://www.strategicmedicalrt.com/product-page/open-pneumothorax-

sucking-chest-wound

**Description:** This unique wound simulation consistently and easily creates a lethal open pneumothorax in your trauma scenarios. This wound system provides audible gurgling and foaming from the simulated chest cavity.